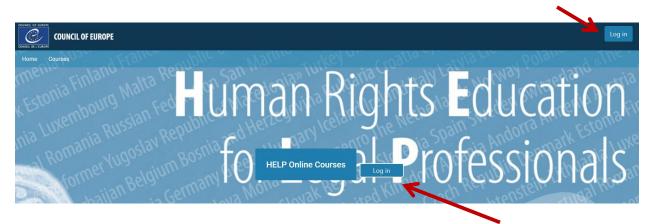

3) In this page, click "log in".

4) This page should appear. Now Click "Create New Account" under the "Log in" button.

5) Now Choose a Username and password and fill in the boxes with your personal data. When you're done, click "Create my new account" at the bottom. An email will be sent to the given email address so that you can activate your account. Now you are ready to start learning.