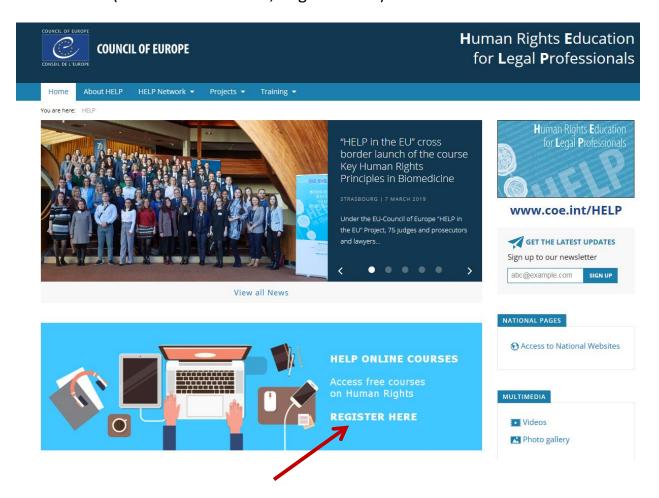

## Instructions: How to create a HELP Account

- 1) First go to <a href="https://www.coe.int/HELP">www.coe.int/HELP</a> and follow the instructions below.
- 2) When you click on this link, you can access the HELP home page on the Council of Europe website. To access the online education platform, click the blue section (HELP online courses, Register here).