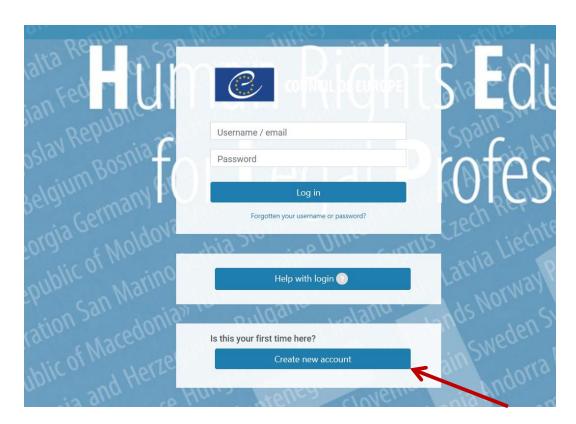

3) In this page, click "log in".

4) This page should appear. Now Click "Create New Account" under the "Log in" button.

5) Now Choose a Username and password and fill in the boxes with your personal data. When you're done, click "Create my new account" at the bottom. An email will be sent to the given email address so that you can activate your account. Now you are ready to start learning.